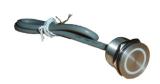

# ELECTRONIC PUSH-BUTTONS



Electronic push-buttons for water resistant pool. They are vandal-proof, without moving parts and maintenance free. The manual operation of the button is smooth and effortless. 12V working voltage. Electronic control with microcontrolled electronic technology. **Programmable work mode.** Safety against input short circuits. **Applications:** lighting, effects lighting, push buttons in swimming pools, bathtubs and spas, countercurrent pumps, waterfalls, canyons, fountains, showers, etc. Private and public facilities.

# PS01INOX



IP68 inox push-button

## PS01A



Blue push-button

#### **PS01AROL**



Iluminated push-button

## **PZE-SYSTEM**



Chrome mounting system Push-button not included.

# PZE-SYSTEM/AS



Plastic mounting system Push-button not included.

# PZE-SYSTEM316



Inox mounting system Push-button not

#### **PZT**



1 push-button 1 relay output

#### PZT2

Security against short circuits Work mode programmable



2 push-buttons 2 relay outputs



# d'Aufomatismes