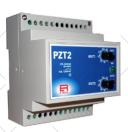

#### PZT2

Security against short circuits Work mode programmable

2 push-buttons 2 relay outputs