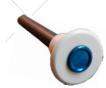

# ELECTRONIC PUSH-BUTTONS



Electronic push-buttons for water resistant pool. They are vandal-proof, without moving parts and maintenance free. The manual operation of the button is smooth and effortless. 12V working voltage. Electronic control with microcontrolled electronic technology. **Programmable work mode.** Safety against input short circuits. **Applications:** lighting, effects lighting, push buttons in swimming pools, bathtubs and spas, countercurrent pumps, waterfalls, canyons, fountains, showers, etc. Private and public facilities.

# PS01INOX



IP68 inox push-button

## PS01A



Blue push-button

#### **PS01AROL**



Iluminated push-button

## **PZE-SYSTEM**



Chrome mounting system Push-button not included.

# PZE-SYSTEM/AS



Plastic mounting system Push-button not included.

# PZE-SYSTEM316



Inox mounting system Push-button not

#### **PZT**



1 push-button 1 relay output

#### PZT2

Security against short circuits Work mode programmable



2 push-buttons 2 relay outputs



# d'Aufomatismes