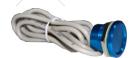

# ELECTRONIC PUSH-BUTTONS



Electronic push-buttons for water resistant pool. They are vandal-proof, without moving parts and maintenance free. The manual operation of the button is smooth and effortless. 12V working voltage. Electronic control with microcontrolled electronic technology. **Programmable work mode.** Safety against input short circuits. **Applications:** lighting, effects lighting, push buttons in swimming pools, bathtubs and spas, countercurrent pumps, waterfalls, canyons, fountains, showers, etc. Private and public facilities.

# PS01INOX



IP68 inox push-button

## PS01A



Blue push-button

#### **PS01AROL**



Iluminated push-button

## **PZE-SYSTEM**



Chrome mounting system Push-button not included.

# PZE-SYSTEM/AS



Plastic mounting system Push-button not included.

# PZE-SYSTEM316



Inox mounting system Push-button not

#### **PZT**



1 push-button 1 relay output

#### PZT2

Security against short circuits Work mode programmable



2 push-buttons 2 relay outputs



# d'Aufomatismes