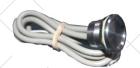

# ELECTRONIC PUSH-BUTTONS



Electronic push-buttons for water resistant pool. They are vandal-proof, without moving parts and maintenance free. The manual operation of the button is smooth and effortless. 12V working voltage. Electronic control with microcontrolled electronic technology. **Programmable work mode.** Safety against input short circuits. **Applications:** lighting, effects lighting, push buttons in swimming pools, bathtubs and spas, countercurrent pumps, waterfalls, canyons, fountains, showers, etc. Private and public facilities.

# PS01INOX



IP68 inox push-button

## PS01A



Blue push-button

#### **PS01AROL**



Iluminated push-button

## **PZE-SYSTEM**



Chrome mounting system Push-button not included.

# PZE-SYSTEM/AS



Plastic mounting system Push-button not included.

# PZE-SYSTEM316



Inox mounting system Push-button not

#### **PZT**



1 push-button 1 relay output

#### PZT2

Security against short circuits Work mode programmable



2 push-buttons 2 relay outputs



# d'Aufomatismes