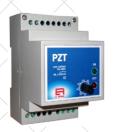

l. They are vandal-proof, without moving parts and maintenance free. The manual operation of the button is smooth and effortless. 12V working voltage. Electronic control with microcontrolled electronic technology. **Programmable work mode.** Safety against input short circuits. **Applications:** lighting, effects lighting, push buttons in swimming pools, bathtubs and spas, countercurrent pumps, waterfalls, canyons, fountains, showers, etc. Private and public facilities.

# PS01INOX



IP68 inox push-button

## PS01A



Blue push-button

#### **PS01AROL**



Iluminated push-button

## **PZE-SYSTEM**



Chrome mounting system Push-button not included.

# PZE-SYSTEM/AS



Plastic mounting system Push-button not included.

# PZE-SYSTEM316



Inox mounting system Push-button not

#### **PZT**



1 push-button 1 relay output

#### PZT2

Security against short circuits Work mode programmable



2 push-buttons 2 relay outputs



# d'Aufomatismes