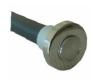

ONS



Electronic push-buttons for water resistant pool. They are vandal-proof, without moving parts and maintenance free. The manual operation of the button is smooth and effortless. 12V working voltage. Electronic control with microcontrolled electronic technology. **Programmable work mode.** Safety against input short circuits. **Applications:** lighting, effects lighting, push buttons in swimming pools, bathtubs and spas, countercurrent pumps, waterfalls, canyons, fountains, showers, etc. Private and public facilities.

# PS01INOX



IP68 inox push-button

## PS01A



Blue push-button

#### **PS01AROL**



Iluminated push-button

## **PZE-SYSTEM**



Chrome mounting system Push-button not included.

# PZE-SYSTEM/AS



Plastic mounting system Push-button not included.

# PZE-SYSTEM316



Inox mounting system Push-button not

#### **PZT**



1 push-button 1 relay output

#### PZT2

Security against short circuits Work mode programmable



2 push-buttons 2 relay outputs



# d'Aufomatismes