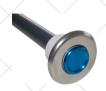

# ELECTRONIC PUSH-BUTTONS



Electronic push-buttons for water resistant pool. They are vandal-proof, without moving parts and maintenance free. The manual operation of the button is smooth and effortless. 12V working voltage. Electronic control with microcontrolled electronic technology. **Programmable work mode.** Safety against input short circuits. **Applications:** lighting, effects lighting, push buttons in swimming pools, bathtubs and spas, countercurrent pumps, waterfalls, canyons, fountains, showers, etc. Private and public facilities.

# PS01INOX



IP68 inox push-button

## PS01A



Blue push-button

#### **PS01AROL**



Iluminated push-button

## **PZE-SYSTEM**



Chrome mounting system Push-button not included.

# PZE-SYSTEM/AS



Plastic mounting system Push-button not included.

# PZE-SYSTEM316



Inox mounting system Push-button not

#### **PZT**



1 push-button 1 relay output

#### PZT2

Security against short circuits Work mode programmable



2 push-buttons 2 relay outputs



# d'Aufomatismes