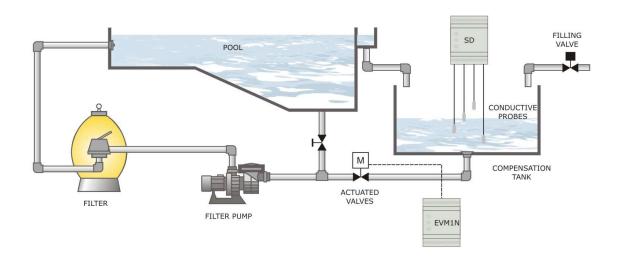

## OVERFLOW INFINITY POOLS CONTROL

Overflow infinity pools require that there is always an optimum level of water to have an efficient filtration of the system and a good overflow effect. Solution for the control of the filtration pumps of this type of swimming pool: the electronic panels for overflowing swimming pools. Equipped with the our electronic devices, specially designed for this type of installation. With this equipment, the overflow pool filtration pump and the water level of the compensation tank can be controlled. It includes an electronic system for protection against errors in the installation of the electrodes and an electronic safety system in case of rain that allows controlling the pump.

## SD3-SD4-SD5-SD6-

Electronic controls SD3-SD4-SD5-SD6 to control overflow infinity pools. It includes level led indicators. Protection against installation errors of the electrodes. Electronic control by 4 conductive probes.