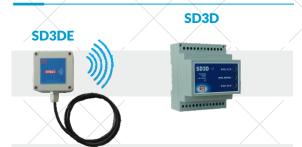

## SD3D

Electric control panel for **overflow infinity pool**. It includes **SD3D** receiver module, **SD3DE** emitter module with 4 electrodes and emitter battery. **Protection** against installation errors of the electrodes.