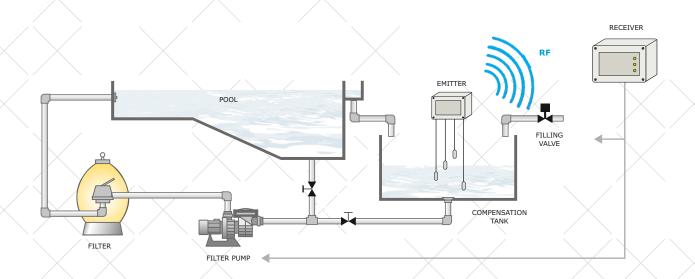

## RF OVERFLOW INFINITY POOLS CONTROL

Overflow infinity pools require that there is always an optimum level of water to have an efficient filtration of the system and a good overflow effect. Solution for the control of the filtration pumps of this type of swimming pool: the electronic panels for RF remote control overflowing swimming pools. Equipped with our electronic devices specially designed for this type of installation. With this equipment, the overflow pool filtration pump and the water level of the compensation tank can be controlled. It includes an electronic system for protection against errors in the installation of the pool.