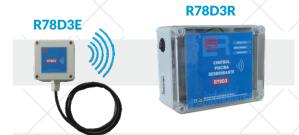

## **R78D3**

Electric control panel for **overflow infinity pool** to connect an existing electric pool panel. It includes **R78D3R** receiver control, output 24VAC, **R78D3E** emitter control, 4 electrodes and emitter battery. **Protection** against installation errors of the electrodes.