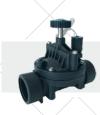

# **Electrovalves 24V**

Electrovalve voltage 24VAC. Body glass material. Straight through flow. Andirect Acting. Recommended for filling from the mains water.