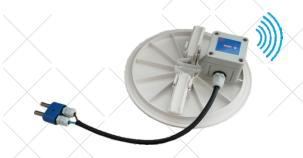

### R23KDR1

Installation of the R23KDE2 sensor on the skimmer cover of the pool.