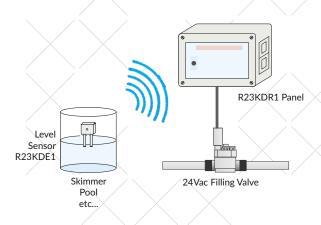

# RFWIRELESS AUTOMATIC POOLLEVELCONTROL

Electronic panles and equipment for pool level control. This solution allows you to forget the status of the level of water, because the equipment maintains the optimum level for the correct functioning. Equipped with 230V/24Vac transformer for 24Vac filling solenoid valve. This regulation system does not requires wiring between the sensor and the receiver box because it works via radio. The sensor can be mount in any pool, skimmer, etc.

### R23KDR1

Installation of the R23KDE2 sensor on the skimmer cover of the pool.