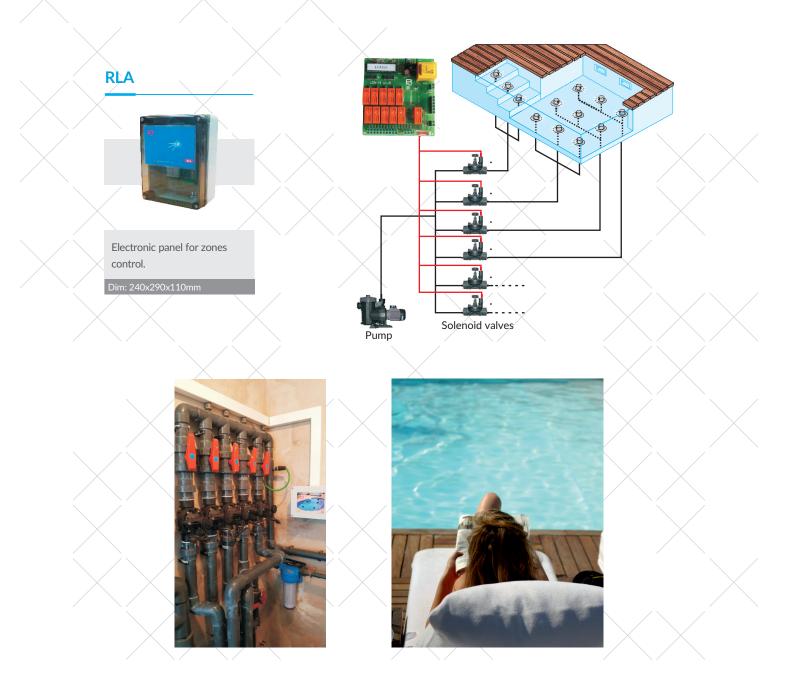

## AUTOMATIC POOL CLEANER

The LCA controls the cleanliness of the pool bottom by **solenoid valves**. It is an electronic control system that acts on the **nozzles** located at the bottom of the pool. These nozzles rise and cause dirt to rise to the surface, then it is transported to the pool filter through the recirculation circuit of the filtration pump. The LCA includes all the advantages of a equipment electronically controlled. The programming architecture protects the hydraulic circuit from **water hammers** that could damage to PVC pipes, as well as failures in **solenoid valves**. Through active **signaling pilots** you can see the active zones and consequently which pool area is being cleaned.