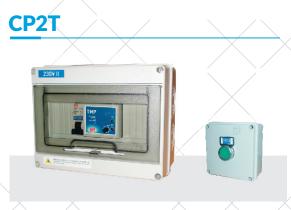

## CP3T

Timer control. Automatic stop control of the lights with maximum selectable start timing

Timer control. Automatic stop control of the lights with maximum selectable start timing