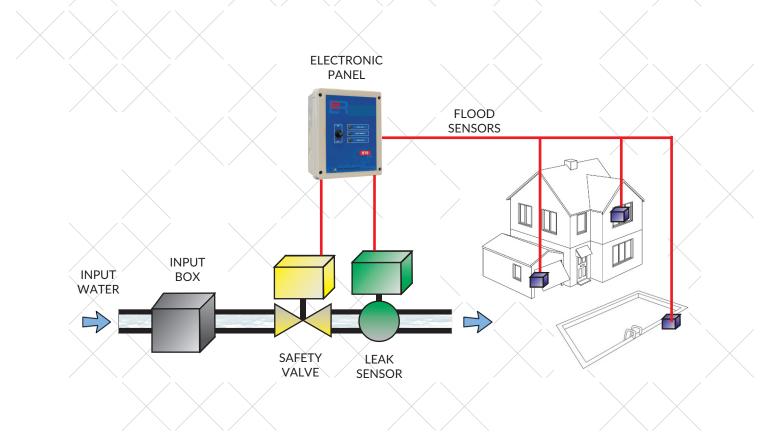

## **FLOOD AND LEAKS**

Safety system against floods and water leaks in all types of facilities. The control panel controlled by a flow sensor if there is water leak in a pipe installation. It also has sensors to detect flooding water in rooms or rooms in the house.

In case to detect any leak or flood control electronic close safety valve preventing accidents and elevated water consumption.

Compatible with any of the existing installation, this system will help control and protect you from all incidents that may cause water leakage in the pipe any your home.